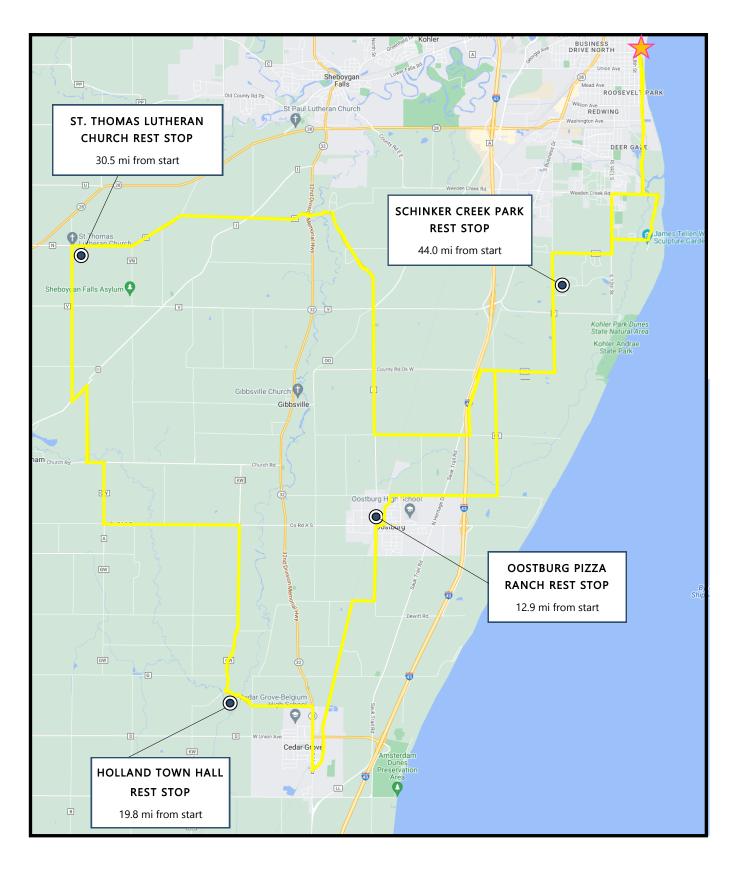

## The Salvation Ride 50 Mile Route

RouteArrows

|    | MILE MARKER | TURN         | DIRECTION | INSTRUCTION                                                                                                        | TRAVEL DISTANC |
|----|-------------|--------------|-----------|--------------------------------------------------------------------------------------------------------------------|----------------|
| 1  | 0.00        |              | S         | Leaving King Park event site head South on S. 7 <sup>th</sup> Street following curve as it becomes Lakeshore Drive | 0.15           |
| 2  | 0.15        |              | S         | Continue South on Lakeshore Drive                                                                                  | 2.29           |
| 3  | 2.44        | <del>(</del> | E         | LEFT - EAST on Weeden Creek Road (Co Rd EE)                                                                        | 0.29           |
| 4  | 2.73        | <b>→</b>     | S         | RIGHT - SOUTH on Evergreen Drive                                                                                   | 0.79           |
| 5  | 3.52        | <b>→</b>     | W         | RIGHT - WEST on Indian Mound Road                                                                                  | 0.62           |
| 6  | 4.14        | <del>(</del> | S         | LEFT - SOUTH on S 12 <sup>th</sup> Street                                                                          | 0.23           |
| 7  | 4.37        | <b>→</b>     | W         | RIGHT-WEST on Stahl Road                                                                                           | 1.01           |
| 8  | 5.38        | <del>(</del> | S         | LEFT-SOUTH on Moenning Road                                                                                        | 2.01           |
| 9  | 7.39        | <b>→</b>     | W         | RIGHT - WEST on Old Park Road which becomes Co Rd KK                                                               | 1.02           |
| 10 | 8.41        | <del>(</del> | S         | At intersection with Middle Road follow Co Rd KK as it turns LEFT - SOUTH                                          | 2.01           |
| 11 | 10.42       | <b>→</b>     | W         | RIGHT - WEST continuing on Co Rd KK (Town Line Road)                                                               | 1.76           |
| 12 | 12.18       | <del>(</del> | S         | LEFT - SOUTH on N 8 <sup>th</sup> Street                                                                           | 0.19           |
| 13 | 12.37       | <b>→</b>     | S         | Follow curve to the RIGHT continue South onto Indiana Avenue                                                       | 0.14           |
| 14 | 12.51       |              | S         | Continue South onto N 9 <sup>th</sup> Street                                                                       | 0.25           |
| 15 | 12.76       | <b>→</b>     | W         | RIGHT - WEST on Center Avenue to Pizza Ranch REST STOP                                                             | 0.11           |
| 16 | 12.87       |              | S         | Leaving Rest Stop, head South on S 10 <sup>th</sup> Street                                                         | 0.56           |
|    |             |              |           |                                                                                                                    |                |
| 17 | 13.43       | •            | S         | Continue South onto DeWitt Road                                                                                    | 0.71           |
| 18 | 14.14       | <b>→</b>     | W         | RIGHT - WEST on Hoftiezer Road                                                                                     | 0.38           |
| 19 | 14.52       | <b>←</b>     | S         | LEFT - SOUTH on Interurban Trail                                                                                   | 2.33           |
| 20 | 16.85       | _            | S         | Continue SOUTH on S. Commerce Street                                                                               | 0.37           |
| 21 | 17.22       | <b>→</b>     | W         | RIGHT - WEST on Cedar Avenue                                                                                       | 0.01           |
| 22 | 17.23       | <del>(</del> | S         | LEFT - SOUTH on Interurban Trail                                                                                   | 0.22           |
| 23 | 17.45       | <b>→</b>     | N         | RIGHT - NORTH on N Main Street                                                                                     | 1.01           |
| 24 | 18.46       | <del>(</del> | W         | LEFT - WEST on Co Rd G to Holland Town Hall REST STOP                                                              | 1.33           |
| 25 | 19.79       |              | W         | Leaving Rest Stop, continue West on Co Rd G                                                                        | 0.22           |
| 26 | 20.01       | <b>→</b>     | N         | RIGHT - NORTH on Co Rd KW                                                                                          | 2.80           |
| 27 | 22.81       | <b>←</b>     | W         | LEFT - WEST on Co Rd A                                                                                             | 2.26           |
| 28 | 25.07       | <b>→</b>     | N         | RIGHT - NORTH on Co Rd GW                                                                                          | 1.02           |
| 29 | 26.09       | <del>(</del> | W         | LEFT - WEST on Church Road (Co Rd W)                                                                               | 0.26           |
| 30 | 26.35       | <del>(</del> | N         | RIGHT - NORTH ON Camp Riversite Road                                                                               | 1.28           |
| 31 | 27.63       | <b>←</b>     | W         | LEFT - WEST on Co Rd I                                                                                             | 0.35           |
| 32 | 27.98       | <b>→</b>     | N         | RIGHT - NORTH on Co Rd M to St. Thomas Lutheran Church REST STOP                                                   | 2.48           |
| 33 | 30.46       |              | Е         | Leaving Rest Stop, continue East on Co Rd N (Ourtown Road)                                                         | 4.51           |
| 34 | 34.97       | <b>→</b>     | S         | RIGHT - SOUTH on Van Treeck Trail                                                                                  | 1.84           |
| 35 | 36.81       | •            | S         | Continue South onto Co Rd A                                                                                        | 2.02           |
| 36 | 38.83       | <b>←</b>     | Е         | LEFT - WEST on Wilson Lima Road                                                                                    | 1.58           |
| 37 | 40.41       | <b>←</b>     | N         | LEFT - NORTH on Sauk Trail Road                                                                                    | 1.03           |
| 38 | 41.44       | <b>→</b>     | E         | RIGHT - EAST on Old Park Road                                                                                      | 1.27           |
| 39 | 42.71       | <b>←</b>     | N         | LEFT - NORTH on Moenning Road (Co Rd KK)                                                                           | 2.05           |
| 40 | 44.01       | <b>→</b>     | Е         | RIGHT - EAST on Schinker Creek Road to Schinker Creek Park REST STOP                                               | 0.03           |
| 41 | 44.04       | •            | W         | Leaving Rest Stop, head West on Schinker Creek Road                                                                | 0.04           |
| 42 | 44.08       | <b>→</b>     | N         | RIGHT - NORTH on Moenning Road (Co Rd KK)                                                                          | 0.68           |
| 43 | 44.76       | <b>→</b>     | E         | RIGHT - EAST on Stahl Road (Co Rd KK)                                                                              | 0.98           |
| 44 | 45.74       | <b>←</b>     | N         | LEFT - NORTH on S. 12th Street                                                                                     | 1.01           |
| 45 | 46.75       | <b>→</b>     | E         | RIGHT - EAST on Weeden Creek Road                                                                                  | 0.50           |
| 46 | 47.25       | <b>←</b>     | N         | LEFT - NORTH on Lakeshore Drive                                                                                    | 2.30           |
| 47 | 49.55       |              | N         | Continue NORTH as Lakeshore Drive becomes S 7 <sup>th</sup> Street                                                 | 0.16           |
| 48 | 49.71       |              | *         | ARRIVE AT KING PARK EVENT SITE AND ENJOY LUNCH                                                                     | *              |