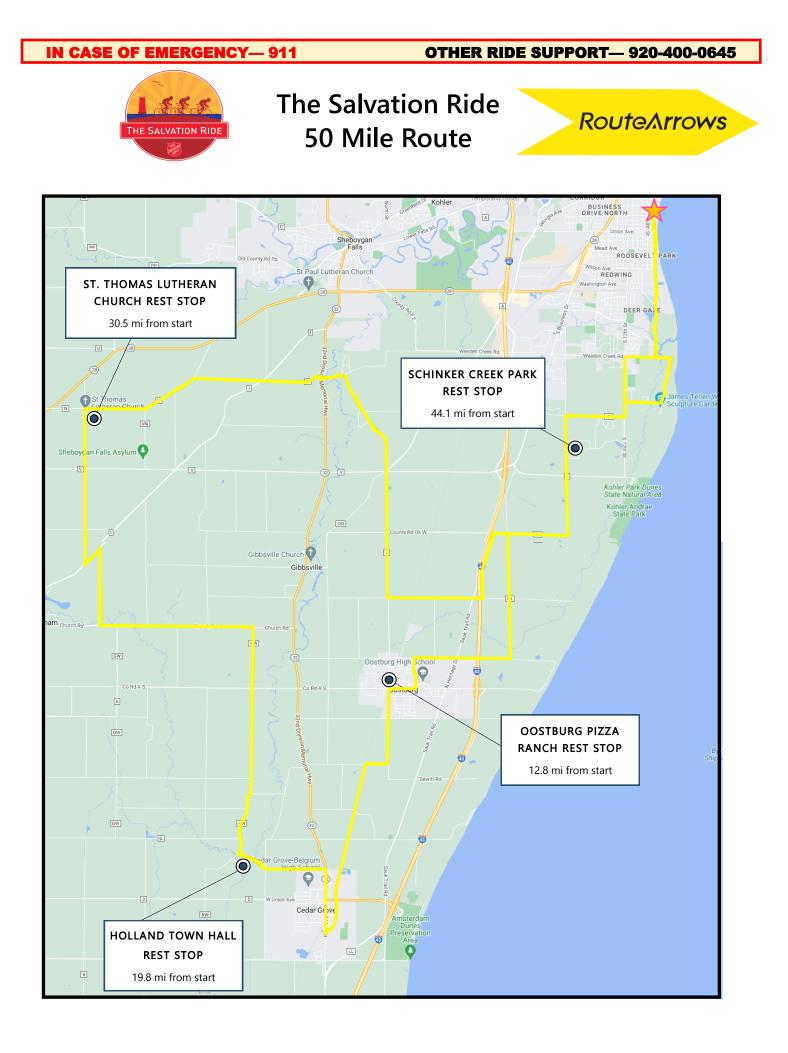

## IN CASE OF EMERGENCY-911

## OTHER RIDE SUPPORT— 920-400-0645

|    | MILE MARKER | TURN     | DIRECTION | INSTRUCTION                                                                                                             | TRAVEL DISTANCE |
|----|-------------|----------|-----------|-------------------------------------------------------------------------------------------------------------------------|-----------------|
| 1  | 0.00        |          | S         | Leaving King Park event site head South on S. 7 <sup>th</sup> Street following curve as it be-<br>comes Lakeshore Drive | 0.15            |
| 2  | 0.15        |          | S         | Continue South on Lakeshore Drive                                                                                       | 2.29            |
| 3  | 2.44        | ←        | E         | LEFT - EAST on Weeden Creek Road (Co Rd EE)                                                                             | 0.29            |
| 4  | 2.73        | <b>→</b> | S         | RIGHT - SOUTH on Evergreen Drive                                                                                        | 0.79            |
| 5  | 3.52        | →        | W         | RIGHT - WEST on Indian Mound Road                                                                                       | 0.62            |
| 6  | 4.14        | ÷        | S         | LEFT - SOUTH on S 12 <sup>th</sup> Street                                                                               | 0.23            |
| 7  | 4.37        | →        | W         | RIGHT-WEST on Stahl Road                                                                                                | 1.01            |
| 8  | 5.38        | ←        | S         | LEFT-SOUTH on Moenning Road                                                                                             | 2.01            |
| 9  | 7.39        | →        | W         | RIGHT - WEST on Old Park Road which becomes Co Rd KK                                                                    | 1.02            |
| 10 | 8.41        | ←        | S         | At intersection with Middle Road follow Co Rd KK as it turns LEFT - SOUTH                                               | 2.01            |
| 11 | 10.42       | →        | W         | RIGHT - WEST continuing on Co Rd KK (Town Line Road)                                                                    | 1.59            |
| 12 | 12.01       | ←        | S         | LEFT - SOUTH on N 6th Street                                                                                            | 0.51            |
| 13 | 12.52       | →        | W         | RIGHT - WEST on Center Avenue to Pizza Ranch REST STOP                                                                  | 0.42            |
| 14 | 12.94       |          | S         | Leaving Rest Stop, head South on S 10 <sup>th</sup> Street                                                              | 0.55            |
| 15 | 13.49       |          | S         | Continue South onto DeWitt Road                                                                                         | 0.72            |
| 16 | 14.21       | →        | W         | RIGHT - WEST on Hoftiezer Road                                                                                          | 0.37            |
| 17 | 14.58       | ←        | S         | LEFT - SOUTH on Interurban Trail                                                                                        | 2.33            |
| 18 | 16.91       |          | S         | Continue SOUTH on S. Commerce Street                                                                                    | 0.37            |
| 19 | 17.28       | <b>→</b> | W         | RIGHT - WEST on Cedar Avenue                                                                                            | 0.01            |
| 20 | 17.29       | ←        | S         | LEFT - SOUTH on Interurban Trail                                                                                        | 0.22            |
| 21 | 17.51       | <b>→</b> | Ν         | RIGHT - NORTH on N Main Street                                                                                          | 1.02            |
| 22 | 18.53       | ←        | W         | LEFT - WEST on Co Rd G to Holland Town Hall REST STOP                                                                   | 1.32            |
| 23 | 19.85       |          | W         | Leaving Rest Stop, continue West on Co Rd G                                                                             | 0.58            |
| 24 | 20.43       | →        | Ν         | RIGHT - NORTH on Co Rd KW                                                                                               | 3.45            |
| 25 | 23.88       | ←        | W         | LEFT - WEST on Church Road (Co Rd W)                                                                                    | 2.52            |
| 26 | 26.40       | ←        | Ν         | LEFT - NORTH ON Camp Riversite Road                                                                                     | 1.28            |
| 27 | 27.68       | ÷        | W         | LEFT - WEST on Co Rd I                                                                                                  | 0.35            |
| 28 | 28.03       | →        | Ν         | RIGHT - NORTH on Co Rd M to St. Thomas Lutheran Church REST STOP                                                        | 2.49            |
| 29 | 30.52       |          | E         | Leaving Rest Stop, continue East on Co Rd N (Ourtown Road)                                                              | 4.50            |
| 30 | 35.02       | →        | S         | RIGHT - SOUTH on Van Treeck Trail                                                                                       | 1.83            |
| 31 | 36.85       | •        | S         | Continue South onto Co Rd A                                                                                             | 2.02            |
| 32 | 38.87       | ←        | E         | LEFT - WEST on Wilson Lima Road                                                                                         | 1.57            |
| 33 | 40.44       | ←        | Ν         | LEFT - NORTH on Sauk Trail Road                                                                                         | 1.03            |
| 34 | 41.47       | →        | E         | RIGHT - EAST on Old Park Road                                                                                           | 1.27            |
| 35 | 42.74       | ←        | Ν         | LEFT - NORTH on Moenning Road (Co Rd KK)                                                                                | 1.33            |
| 36 | 44.07       | →        | E         | RIGHT - EAST on Schinker Creek Road to Schinker Creek Park REST STOP                                                    | 0.03            |
| 37 | 44.10       | •        | W         | Leaving Rest Stop, head West on Shinker Creek Road                                                                      | 0.04            |
| 38 | 44.14       | →        | Ν         | RIGHT - NORTH on Moenning Road (Co Rd KK)                                                                               | 0.68            |
| 39 | 44.82       | →        | E         | RIGHT - EAST on Stahl Road (Co Rd KK)                                                                                   | 0.98            |
| 40 | 45.80       | ←        | Ν         | LEFT - NORTH on S. 12th Street                                                                                          | 1.00            |
| 41 | 46.80       | →        | E         | RIGHT - EAST on Weeden Creek Road                                                                                       | 0.51            |
| 42 | 47.31       | ←        | Ν         | LEFT - NORTH on Lakeshore Drive                                                                                         | 2.29            |
| 43 | 49.60       |          | Ν         | Continue NORTH as Lakeshore Drive becomes S 7 <sup>th</sup> Street                                                      | 0.15            |
| 44 | 49.75       | •        | *         | ARRIVE AT KING PARK EVENT SITE AND ENJOY LUNCH                                                                          | *               |