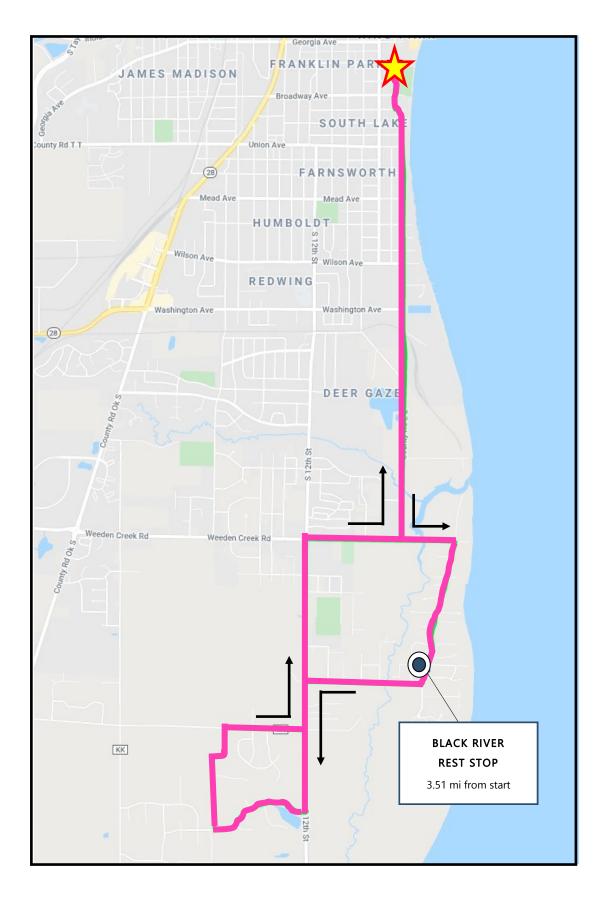

## The Salvation Ride 10 Mile Route

## The Salvation Ride 10 Mile Route

| LINE | MILE<br>MARKER | TURN     | DIRECTION | INSTRUCTION                                                                                                        | TRAVEL DISTANCE |
|------|----------------|----------|-----------|--------------------------------------------------------------------------------------------------------------------|-----------------|
| 1    | 0              |          | S         | Leaving King Park event site head South on S. 7 <sup>th</sup> Street following curve as it becomes Lakeshore Drive | 0.15            |
| 2    | 0.15           |          | S         | Continue South on Lakeshore Drive                                                                                  | 2.29            |
| 3    | 2.44           | <b>←</b> | E         | LEFT - EAST on Weeden Creek Road (Co Rd EE)                                                                        | 0.29            |
| 4    | 2.73           | <b>→</b> | S         | RIGHT - SOUTH on Evergreen Drive to Black River REST STOP                                                          | 0.78            |
| 5    | 3.51           | <b>→</b> | W         | Leaving Rest Stop, take immediate RIGHT heading WEST on Indian<br>Mound Road                                       | 0.62            |
| 6    | 4.13           | <b>←</b> | S         | LEFT - SOUTH on S 12 <sup>th</sup> Street                                                                          | 0.69            |
| 7    | 4.82           | <b>→</b> | W         | RIGHT - WEST on Terry Andrae Avenue                                                                                | 0.55            |
| 8    | 5.37           | <b>→</b> | N         | RIGHT - NORTH on S 18 <sup>th</sup> Street which becomes Garden Grove<br>Drive                                     | 0.59            |
| 9    | 5.96           | <b>→</b> | E         | RIGHT - EAST on Stahl Road (Co Rd KK)                                                                              | 0.43            |
| 10   | 6.39           | <b>←</b> | N         | LEFT - NORTH on S. 12 <sup>th</sup> Street                                                                         | 1               |
| 11   | 7.39           | <b>→</b> | Е         | RIGHT - EAST on Weeden Creek Road                                                                                  | 0.5             |
| 12   | 7.89           | <b>←</b> | N         | LEFT - NORTH on Lakeshore Drive                                                                                    | 2.3             |
| 13   | 10.19          |          | N         | Continue NORTH as Lakeshore Drive becomes S 7 <sup>th</sup> Street                                                 | 0.15            |
| 14   | 10.34          |          | *         | ARRIVE AT KING PARK EVENT SITE AND ENJOY LUNCH                                                                     | *               |